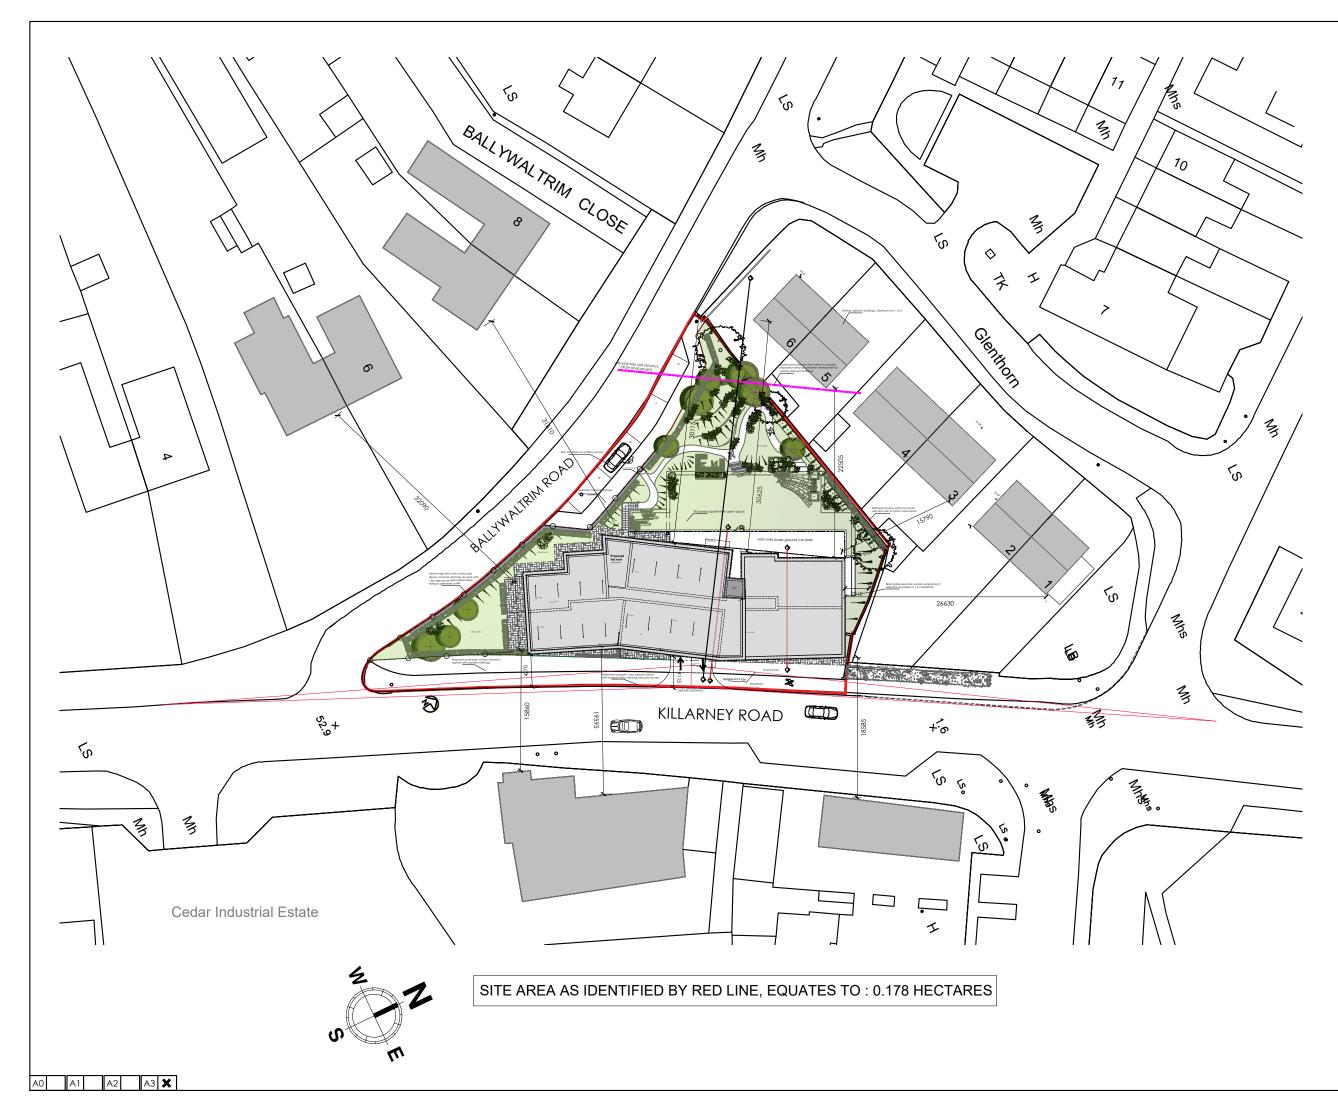

THIS DRAWING HAS BEEN PRODUCED FOR [CLIENT NAME] FOR THE (PROJECT NAME] AND IS SUBMITED AS PART OF A PLANNING APPLICATION AND IS NOT INTENDED FOR USE BY ANY OTHER PARTIES OR PURPOSE

| В                                | B 18.08.2020 Site layout added with note of area                                                                                                         |                              |                   | DF                |  |  |  |
|----------------------------------|----------------------------------------------------------------------------------------------------------------------------------------------------------|------------------------------|-------------------|-------------------|--|--|--|
| А                                | 02-2020 Amended car park layout                                                                                                                          |                              |                   | DF                |  |  |  |
| REV                              | DATE                                                                                                                                                     | DETAILS OF ISSUE             |                   |                   |  |  |  |
| ST                               | STATUS OF DRAWING                                                                                                                                        |                              |                   |                   |  |  |  |
| $\vdash$                         | 000 SURVEY/EXISTING (S) 500 CONSTRUCTIO                                                                                                                  |                              |                   | (C)               |  |  |  |
|                                  |                                                                                                                                                          | CH DESIGN (SK)<br>NNING (PL) | 600 AS BUILT (AB) | 600 AS BUILT (AB) |  |  |  |
|                                  | 300 WORKING DRAWING (W)                                                                                                                                  |                              |                   |                   |  |  |  |
|                                  | 400 TENDER (T) PRELIMINARY (P)                                                                                                                           |                              |                   |                   |  |  |  |
| <b>A joi</b> i<br>Mill H<br>Arma | ARCHITECTS<br>Alight Road, Newry, County Down BT35 6DN (P) +44 28 30253755                                                                               |                              |                   |                   |  |  |  |
|                                  | RESPOND Housing Association                                                                                                                              |                              |                   |                   |  |  |  |
| Pi                               | PROJECT:<br>Proposed Apartment Development at Kilbride<br>Lodge site located at junction of Killarney Road<br>& Ballywaltrim Road, Bray, County Wicklow. |                              |                   |                   |  |  |  |
| TITLE:<br>P                      |                                                                                                                                                          | DSED SITE LAYC               | DUT               |                   |  |  |  |

| SCALE:   | DRG NO:   |                     | REVISION: |
|----------|-----------|---------------------|-----------|
| 1:500@/  | 43        | 1913-200            |           |
| DATE:    | DRAWN:    | CHECKED:            | $\neg R$  |
| 27.09.20 | 19 Damian | Foley Cathal Maguir |           |